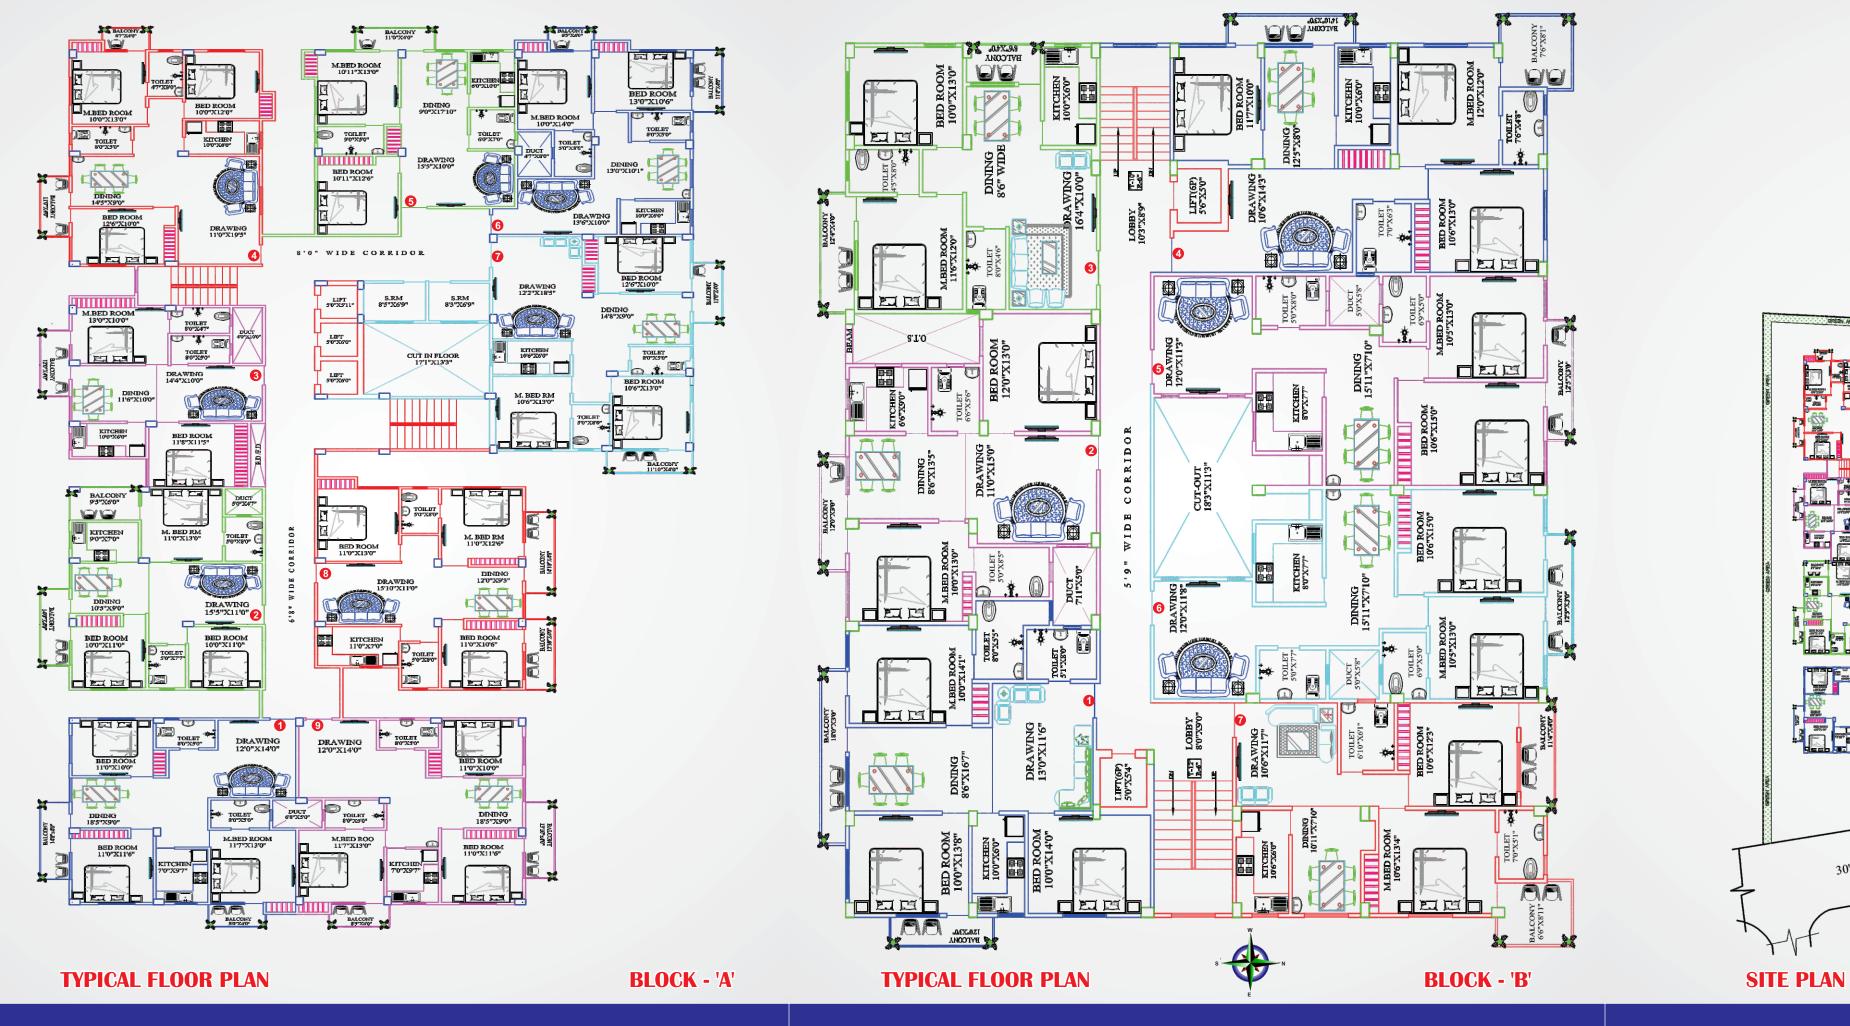

#### BLOCK - 'A'

#### AREA CALCULATION

|   | NO.            | DESCRIPTION   | CARPET<br>AREA | BALCONY<br>AREA | OUTER WALL<br>AREA. | COMMON<br>AREA | SALEABLE<br>AREA |
|---|----------------|---------------|----------------|-----------------|---------------------|----------------|------------------|
| - | {1}            | 3 B.H.K ,FLAT | 984.00 SFT.    | 88.00 SFT.      | 50.00 SFT.          | 283.00 SFT.    | 1405.00 SFT.     |
|   | <b>{2</b> }    | 3 B.H.K ,FLAT | 842.00 SFT.    | 112.00 SFT.     | 51.00 SFT.          | 251.00 SFT.    | 1256.00 SFT.     |
|   | {3}            | 2 B.H.K ,FLAT | 722.00 SFT.    | 48.00 SFT.      | 48.00 SFT.          | 207.00 SFT.    | 1025.00 SFT.     |
| - | {4}            | 3 B.H.K ,FLAT | 987.00 SFT.    | 70.00 SFT.      | 57.00 SFT.          | 281.00 SFT.    | 1395.00 SFT.     |
|   | <b>{5</b> }    | 2 B.H.K ,FLAT | 807.00 SFT.    | 44.00 SFT.      | 47.00 SFT.          | 227.00 SFT.    | 1125.00 SFT.     |
|   | <b>{6</b> }    | 2 B.H.K ,FLAT | 755.00 SFT.    | 71.00 SFT.      | 46.00 SFT.          | 218.00 SFT.    | 1090.00 SFT.     |
|   | {7}            | 3 B.H.K ,FLAT | 1022.00 SFT.   | 91.00 SFT.      | 52.00 SFT.          | 295.00 SFT.    | 1460.00 SFT.     |
|   | <del>{8}</del> | 3 B.H.K ,FLAT | 960.00 SFT.    | 110.00 SFT.     | 57.00 SFT.          | 283.00 SFT.    | 1410.00 SFT.     |
| _ | <b>{9</b> }    | 3 B.H.K ,FLAT | 984.00 SFT.    | 89.00 SFT.      | 50.00 SFT.          | 282.00 SFT.    | 1405.00 SFT.     |

### BLOCK - 'B'

#### AREA CALCULATION

| NO. | DESCRIPTION   | CARPET<br>AREA | BALCONY<br>AREA | OUTER WALL<br>AREA. | COMMON<br>AREA | SALEABLE<br>AREA |
|-----|---------------|----------------|-----------------|---------------------|----------------|------------------|
| {1} | 3 B.H.K ,FLAT | 908.00 SFT.    | 90.00 SFT.      | 49.00 SFT.          | 263.00 SFT.    | 1310.00 SFT.     |
| {2} | 2 B.H.K ,FLAT | 738.00 SFT.    | 36.00 SFT.      | 43.00 SFT.          | 208.00 SFT.    | 1025.00 SFT.     |
| {3} | 2 B.H.K ,FLAT | 708.00 SFT.    | 83.00 SFT.      | 47.00 SFT.          | 212.00 SFT.    | 1050.00 SFT.     |
| {4} | 3 B.H.K ,FLAT | 903.00 SFT.    | 71.00 SFT.      | 90.00 SFT.          | 266.00 SFT.    | 1330.00 SFT.     |
| {5} | 2 B.H.K ,FLAT | 778.00 SFT.    | 37.00 SFT.      | 47.00 SFT.          | 218.00 SFT.    | 1080.00 SFT.     |
| {6} | 2 B.H.K ,FLAT | 779.00 SFT.    | 37.00 SFT.      | 49.00 SFT.          | 220.00 SFT.    | 1085.00 SFT.     |
| {7} | 2 B.H.K ,FLAT | 701.00 SFT.    | 106.00 SFT.     | 38.00 SFT.          | 215.00 SFT.    | 1060.00 SFT.     |