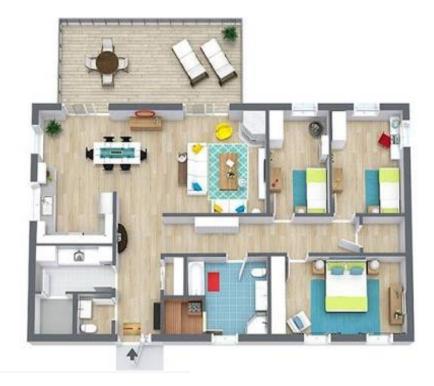

#### FLOORING

• Vitrified Tiles inside the flat.

#### **DOORS & WINDOWS**

- Main Door Decorative Panel and Polished on front sides. Other doors will be Flush Door
- One Side Teak & OtherSide Paint with two coat enamel paint
- Alumunium or Upvc Windows

#### **KITCHEN**

- Slabs are of well finished Granite stone with stainless steel sink.
- Glazed Tiles dado wall up to 2' height above the slab.
- Two power plug will be provided in kitchen.

#### BATHROOM

- Two Bathrooms in each flat
- Ceramic Floor Tiles, Ceramic Tile upto 7' on wall, European W/C in Toilet.
- Provision for Hot & cold water supply Branded CP Fittings
- Power Plug for geyser in each bathroom.

#### ELECTRICAL

- Copper Wiring in Concealed P. V.C. conduit Sufficient light points ,provision for T.v ,Telephone points in master Bedroom & Drawing Room.
- Switches of branded company.
- One Power Plug for Air Condition in each Bedroom.

#### FINISHING

• All internal walls with wall Putty (J / K). Punning , Drawing/Dinning and Bedroom Weather Coat /ACE/ Excell to be provided in external wall.