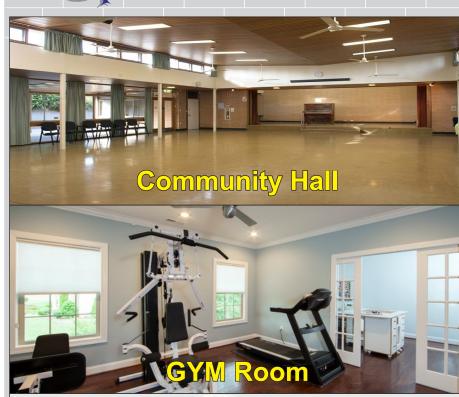

# Special Feature







#### Jogging Track & Garden



## General Specification

#### STRUCTURE

- RCC Frame Structure with brick Filler Walls.
- Earthquake Resistant Structure.

#### FLOORING

• Vitrified Tiles inside the flat.

#### **DOORS & WINDOWS**

- Main Door Decorative Panel and Polished on front sides. Other doors will be Flush Door
- One Side Teak & OtherSide Paint with two coat enamel paint
- Alumunium or Upvc Windows

#### **KITCHEN**

- Slabs are of well finished Granite stone with stainless steel sink.
- Glazed Tiles dado wall up to 2' height above the slab.
- Two power plug will be provided in kitchen.

#### BATHROOM

- Two Bathrooms in each flat
- Ceramic Floor Tiles, Ceramic Tile upto 7' on wall, European W/C in Toilet.
- Provision for Hot & cold water supply Branded CP Fittings
- Power Pl