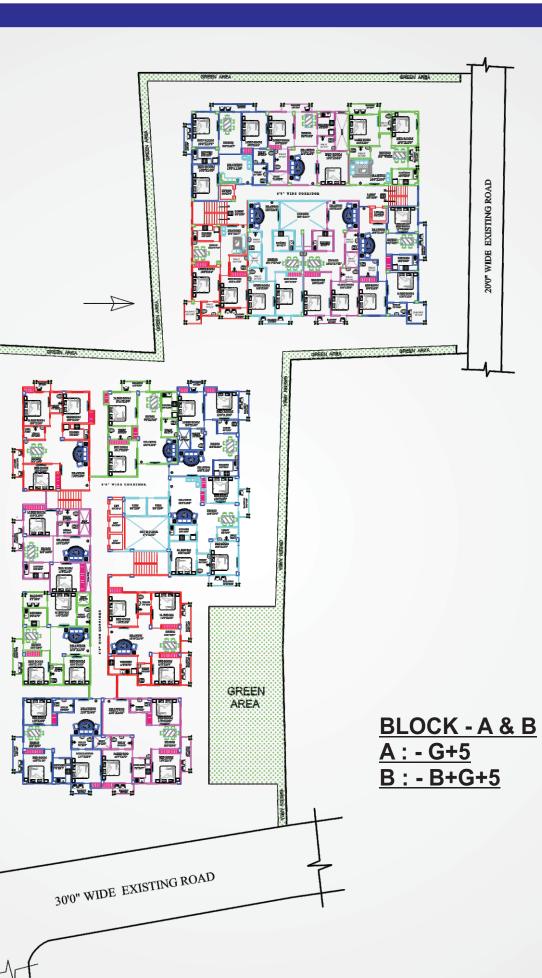

|
| - | {4}            | 3 B.H.K ,FLAT | 987.00 SFT.    | 70.00 SFT.      | 57.00 SFT.          | 281.00 SFT.    | 1395.00 SFT.     |
|   | <b>{5</b> }    | 2 B.H.K ,FLAT | 807.00 SFT.    | 44.00 SFT.      | 47.00 SFT.          | 227.00 SFT.    | 1125.00 SFT.     |
|   | <b>{6</b> }    | 2 B.H.K ,FLAT | 755.00 SFT.    | 71.00 SFT.      | 46.00 SFT.          | 218.00 SFT.    | 1090.00 SFT.     |
|   | {7}            | 3 B.H.K ,FLAT | 1022.00 SFT.   | 91.00 SFT.      | 52.00 SFT.          | 295.00 SFT.    | 1460.00 SFT.     |
|   | <del>{8}</del> | 3 B.H.K ,FLAT | 960.00 SFT.    | 110.00 SFT.     | 57.00 SFT.          | 283.00 SFT.    | 1410.00 SFT.     |
| _ | <b>{9</b> }    | 3 B.H.K ,FLAT | 984.00 SFT.    | 89.00 SFT.      | 50.00 SFT.          | 282.00 SFT.    | 1405.00 SFT.     |







### BLOCK - 'B'

#### AREA CALCULATION

| NO. | DESCRIPTION   | CARPET<br>AREA | BALCONY<br>AREA | OUTER WALL<br>AREA. | COMMON<br>AREA | SALEABLE<br>AREA |
|-----|---------------|----------------|-----------------|---------------------|----------------|------------------|
| {1} | 3 B.H.K ,FLAT | 908.00 SFT.    | 90.00 SFT.      | 49.00 SFT.          | 263.00 SFT.    | 1310.00 SFT.     |
| {2} | 2 B.H.K ,FLAT | 738.00 SFT.    | 36.00 SFT.      | 43.00 SFT.          | 208.00 SFT.    | 1025.00 SFT.     |
| {3} | 2 B.H.K ,FLAT | 708.00 SFT.    | 83.00 SFT.      | 47.00 SFT.          | 212.00 SFT.    | 1050.00 SFT.     |
| {4} | 3 B.H.K ,FLAT | 903.00 SFT.    | 71.00 SFT.      | 90.00 SFT.          | 266.00 SFT.    | 1330.00 SFT.     |
| {5} | 2 B.H.K ,FLAT | 778.00 SFT.    | 37.00 SFT.