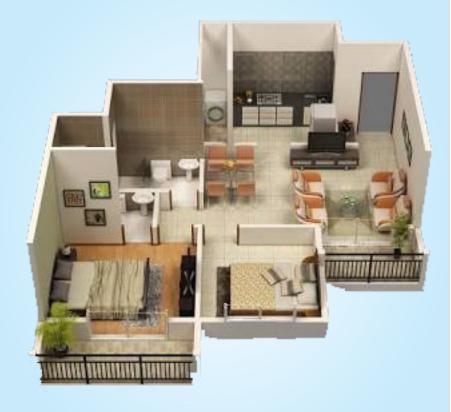

#### AREA CALCULATION

|   | NO.            | DESCRIPTION   | CARPET<br>AREA | BALCONY<br>AREA | OUTER WALL<br>AREA. | COMMON<br>AREA | SALEABLE<br>AREA |
|---|----------------|---------------|----------------|-----------------|---------------------|----------------|------------------|
| - | {1}            | 3 B.H.K ,FLAT | 984.00 SFT.    | 88.00 SFT.      | 50.00 SFT.          | 283.00 SFT.    | 1405.00 SFT.     |
|   | <b>{2</b> }    | 3 B.H.K ,FLAT | 842.00 SFT.    | 112.00 SFT.     | 51.00 SFT.          | 251.00 SFT.    | 1256.00 SFT.     |
|   | {3}            | 2 B.H.K ,FLAT | 722.00 SFT.    | 48.00 SFT.      | 48.00 SFT.          | 207.00 SFT.    | 1025.00 SFT.     |
| - | {4}            | 3 B.H.K ,FLAT | 987.00 SFT.    | 70.00 SFT.      | 57.00 SFT.          | 281.00 SFT.    | 1395.00 SFT.     |
|   | <b>{5</b> }    | 2 B.H.K ,FLAT | 807.00 SFT.    | 44.00 SFT.      | 47.00 SFT.          | 227.00 SFT.    | 1125.00 SFT.     |
|   | <b>{6</b> }    | 2 B.H.K ,FLAT | 755.00 SFT.    | 71.00 SFT.      | 46.00 SFT.          | 218.00 SFT.    | 1090.00 SFT.     |
|   | {7}            | 3 B.H.K ,FLAT | 1022.00 SFT.   | 91.00 SFT.      | 52.00 SFT.          | 295.00 SFT.    | 1460.00 SFT.     |
|   | <del>{8}</del> | 3 B.H.K ,FLAT | 960.00 SFT.    | 110.00 SFT.     | 57.00 SFT.          | 283.00 SFT.    | 1410.00 SFT.     |
| _ | <b>{9</b> }    | 3 B.H.K ,FLAT | 984.00 SFT.    | 89.00 SFT.      | 50.00 SFT.          | 282.00 SFT.    | 1405.00 SFT.     |

#### AREA CALCULATION

| NO. | DESCRIPTION   | CARPET<br>AREA | BALCONY<br>AREA | OUTER WALL<br>AREA. | COMMON<br>AREA | SALEABLE<br>AREA |
|-----|---------------|----------------|-----------------|---------------------|----------------|------------------|
| {1} | 3 B.H.K ,FLAT | 908.00 SFT.    | 90.00 SFT.      | 49.00 SFT.          | 263.00 SFT.    | 1310.00 SFT.     |
| {2} | 2 B.H.K ,FLAT | 738.00 SFT.    | 36.00 SFT.      | 43.00 SFT.          | 208.00 SFT.    | 1025.00 SFT.     |
| {3} | 2 B.H.K ,FLAT | 708.00 SFT.    | 83.00 SFT.      | 47.00 SFT.          | 212.00 SFT.    | 1050.00 SFT.     |
| {4} | 3 B.H.K ,FLAT | 903.00 SFT.    | 71.00 SFT.      | 90.00 SFT.          | 266.00 SFT.    | 1330.00 SFT.     |
| {5} | 2 B.H.K ,FLAT | 778.00 SFT.    | 37.00 SFT.      | 47.00 SFT.          | 218.00 SFT.    | 1080.00 SFT.     |
| {6} | 2 B.H.K ,FLAT | 779.00 SFT.    | 37.00 SFT.      | 49.00 SFT.          | 220.00 SFT.    | 1085.00 SFT.     |
| {7} | 2 B.H.K ,FLAT | 701.00 SFT.    | 106.00 SFT.     | 38.00 SFT.          | 215.00 SFT.    | 1060.00 SFT.     |