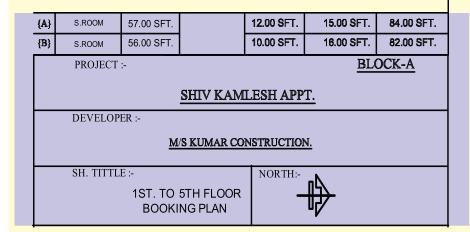

#### AREA CALCULATION

|   | NO.            | DESCRIPTION   | CARPET<br>AREA | BALCONY<br>AREA | OUTER WALL<br>AREA. | COMMON<br>AREA | SALEABLE<br>AREA |
|---|----------------|---------------|----------------|-----------------|---------------------|----------------|------------------|
| - | {1}            | 3 B.H.K ,FLAT | 984.00 SFT.    | 88.00 SFT.      | 50.00 SFT.          | 283.00 SFT.    | 1405.00 SFT.     |
|   | <b>{2</b> }    | 3 B.H.K ,FLAT | 842.00 SFT.    | 112.00 SFT.     | 51.00 SFT.          | 251.00 SFT.    | 1256.00 SFT.     |
|   | {3}            | 2 B.H.K ,FLAT | 722.00 SFT.    | 48.00 SFT.      | 48.00 SFT.          | 207.00 SFT.    | 1025.00 SFT.     |
| - | {4}            | 3 B.H.K ,FLAT | 987.00 SFT.    | 70.00 SFT.      | 57.00 SFT.          | 281.00 SFT.    | 1395.00 SFT.     |
|   | <b>{5</b> }    | 2 B.H.K ,FLAT | 807.00 SFT.    | 44.00 SFT.      | 47.00 SFT.          | 227.00 SFT.    | 1125.00 SFT.     |
|   | <b>{6</b> }    | 2 B.H.K ,FLAT | 755.00 SFT.    | 71.00 SFT.      | 46.00 SFT.          | 218.00 SFT.    | 1090.00 SFT.     |
|   | {7}            | 3 B.H.K ,FLAT | 1022.00 SFT.   | 91.00 SFT.      | 52.00 SFT.          | 295.00 SFT.    | 1460.00 SFT.     |
|   | <del>{8}</del> | 3 B.H.K ,FLAT | 960.00 SFT.    | 110.00 SFT.     | 57.00 SFT.          | 283.00 SFT.    | 1410.00 SFT.     |
| _ | <b>{9</b> }    | 3 B.H.K ,FLAT | 984.00 SFT.    | 89.00 SFT.      | 50.00 SFT.          | 282.00 SFT.    | 1405.00 SFT.     |

#### PROJECT :-

#### SHIV KAMLESH APPT.

**DEVELOPER** :-

#### M/S KUMAR CONSTRUCTION.

SH. TITTLE :-1ST. TO 5TH FLOOR **BOOKING PLAN** 